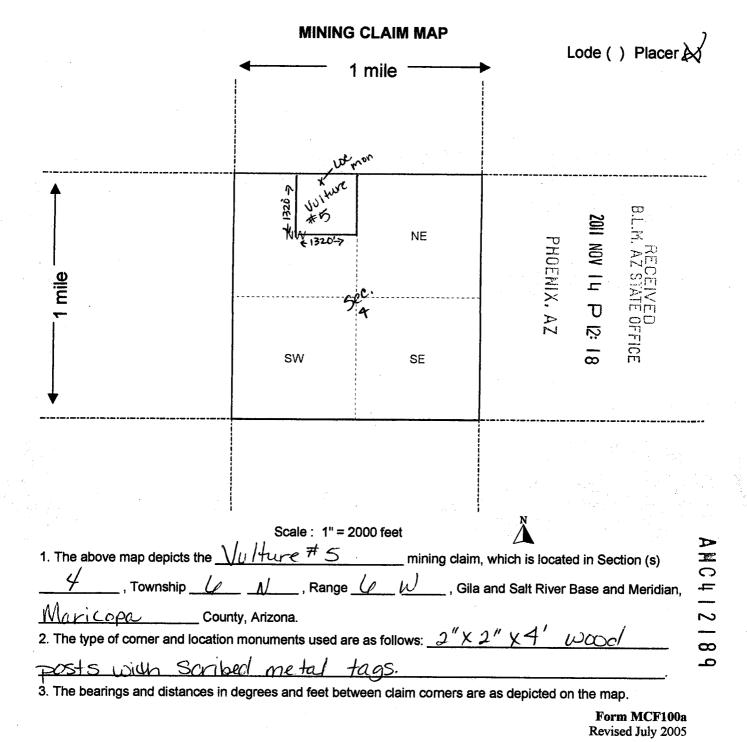

q$ | T      | ĒĒ           |
| Phoenix, Az. 85087              | AZ     | 12:    | OFF          |
|                                 |        |        | 0            |

The locality of this claim with reference to some natural object or permanent monument and additional information concerning its locality are as follows;

Beginning at a wood post where a copy of this notice is posted: then 50 feet north to the center of the north end line, then 660 feet east to northeast corner, then 1320 feet south to the southeast corner, then 1320 feet west to the southwest corner, then 1320 feet north to the northwest corner, then 660 feet east to the point of beginning.

Dated and posted on the ground this 2<sup>nd</sup> day of September, 2011

Locator(s) Stolly 3 Diram Buy

Steve Karolyi

Tina Lilly



#### Input Parameters for Geographic Report with Land

System Id = CR

Admin State = AZ

Geo State = AZ

Casetype Begins With

#### Case Disp Txt = AUTHORIZED, CANCELLED, EXPIRED, PENDING, REJECTED, RELINQUISHED, WITHDRAWN

Mer Twp Rng =

Section =

Mtrs = 14 0060N 0060W 004, 14 0060N 0060W 999, 14 0110N 0010E 022, 14 0110N 0010E 023, 14 0110N 0010E 024, 14 0110N 0010E 999, 14 0110N 0120E 024, 14 0110N 0120E 999

Commodity =

Commodity Txt =

Pending Org =

Pend Org Decode =

Total Rows Returned: 2

NO WARRANTY IS MADE BY BLM FOR USE OF THE DATA FOR PURPOSES NOT INTENDED BY BLM RUN TIME: 03:39 PM

Adm State: AZ

#### UNITED STATES DEPARTMENT OF INTERIOR BUREAU OF LAND MANAGEMENT GEOGRAPHIC REPORT WITH LAND Sorted by Meridian Township Range

| Total Case /    | Acres: 784.657    |    |