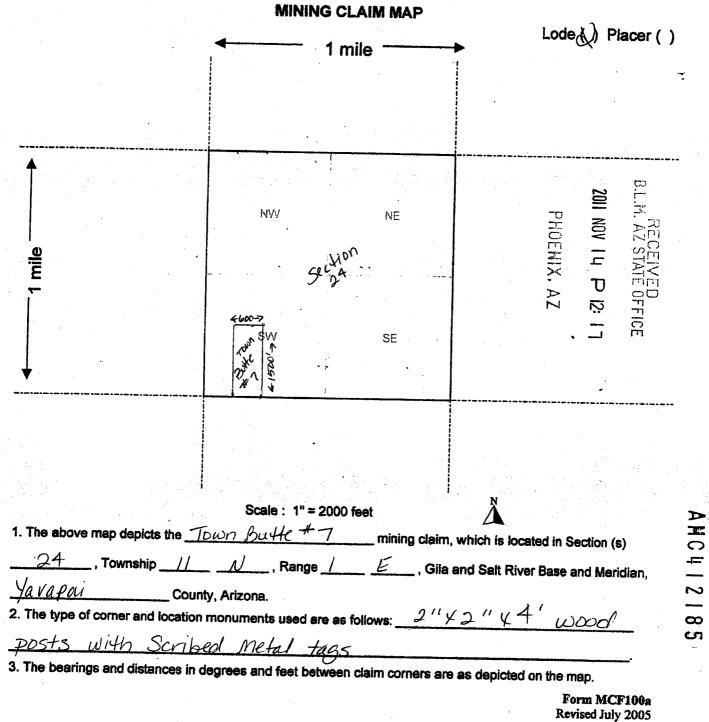

IN, RIE, Appx 750'                                               | east an                 | ol l           | 450'     |
| South to the Sw Corner 1                                                   | of Sec. 24              | -              | 100      |
| DATED AND POSTED on the ground this day of                                 | , 20 [1.                |                |          |
| LOCATOR (s)                                                                |                         |                |          |
|                                                                            |                         |                |          |

Form MCF100 Revised July 2005

This form is available from the Arizona Department of Mines & Mineral Resources and may be reproduced.

AMC412185



| LOCATION NOTICE FOR LODE MINING CLAIM                                          |                           | 2                   |       |
|--------------------------------------------------------------------------------|---------------------------|---------------------|-------|
| NOTICE IS HEREBY GIVEN that the TOWN                                           | BLM                       | .M. AZ              |       |
| BUHE#8 lode mining claim has been located                                      | BLM TO<br>Date O<br>Stamp | AZ STV              |       |
| by Steve Karoly whose current mailing                                          | X                         | 2<                  |       |
| address is <u>P.0. Box</u> 74353                                               | AZ