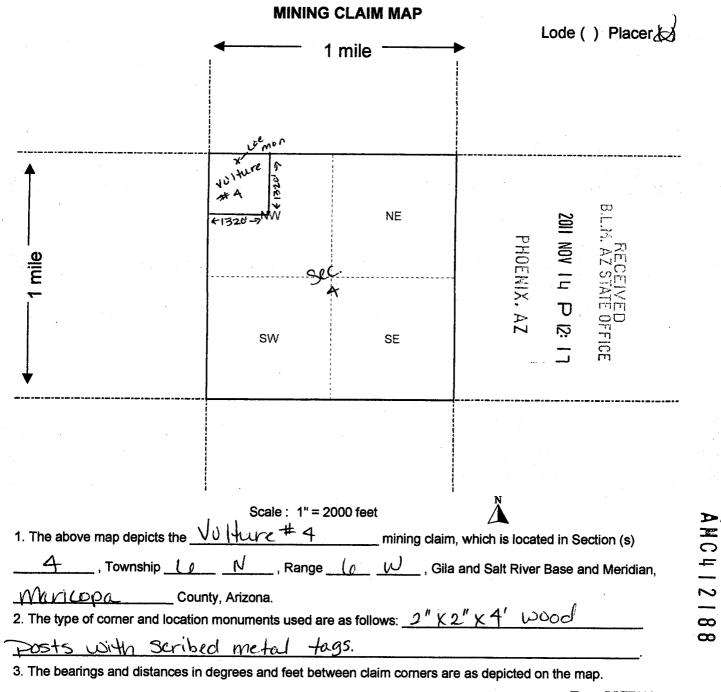

#### DECISION

:

•

JANOTTA CHRIS; WOLSKI JAMES 1200 W PALO VERDE DR CHANDLER, AZ 85224-2357 This decision affects those claims shown

in the block below:

AMC412188 VULTURE #4