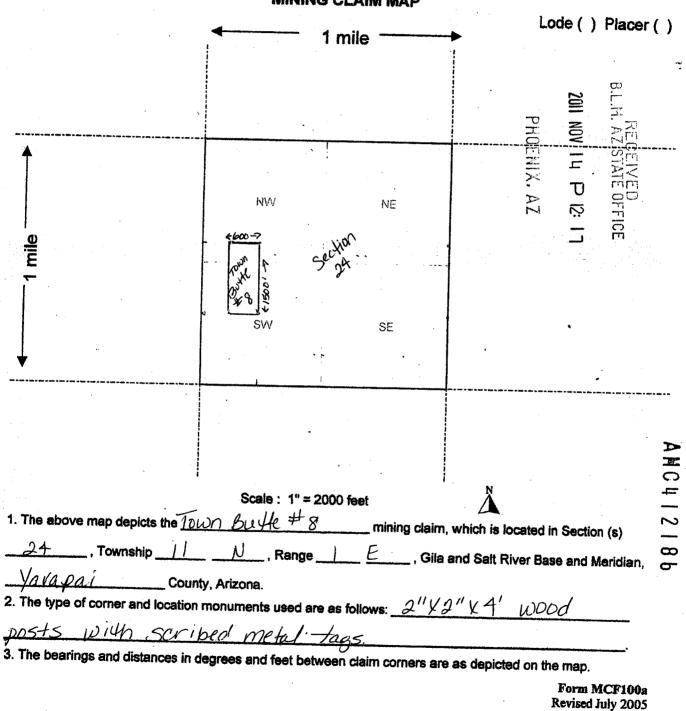

| nent monument and add     | itional information | 0 4   |
| (if any) concerning its locality are as follows: Ello OF H                     | ne Sw'14 0                | f Sw'14             | 12    |
| Sec. 24, TIN, RIE, Aperx 75                                                    | - 00                      | 18+                 | 8     |
| and 2950' in a South direc                                                     | tion to SI                | storner St          | er.24 |
| DATED AND POSTED on the ground this day of Gan                                 | , 20_]].                  |                     |       |
| LOCATOR (s)                                                                    |                           |                     |       |

Form MCF100 Revised July 2005



MINING CLAIM MAP

| LOCATION NOTICE FOR LODE MINING CLAIM                                      |                       |                              |           |
|----------------------------------------------------------------------------|-----------------------|------------------------------|-----------|
| NOTICE IS HEREBY GIVEN that the TOW                                        | BLM                   | 201                          | α<br>Γ    |
| Botter General lode mining claim has been located                          | Date<br>Stamp         | PHO                          | M. A      |
| by Stell Rawaly whose current mailing                                      | - minp                |                              | Z ST      |
| address is P.O. 60X 14353